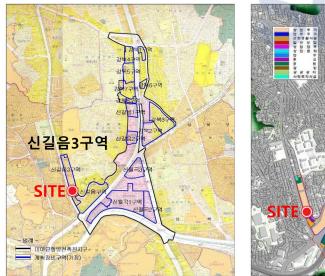

# 🔤 🚽 2. 개발여건 : 길음 · 월곡(미아) 균형발전촉진지구내 실길음3구역 도시환경정비사업(예정구역) – 사업지 포함

#### 📑 사업개요

- 위치 : 서울시 성북구 길음동 1095 일대
- 면적 17,890m<sup>2</sup>
- (20층, 최고높이 70m, 평균높이 65m, 용적률 320%)
- 건립호수 : 약 240세대
- 사업기간 : 2010 ~ 2017

#### 📲 길음 · 월곡(미아) 균형발전촉진지구