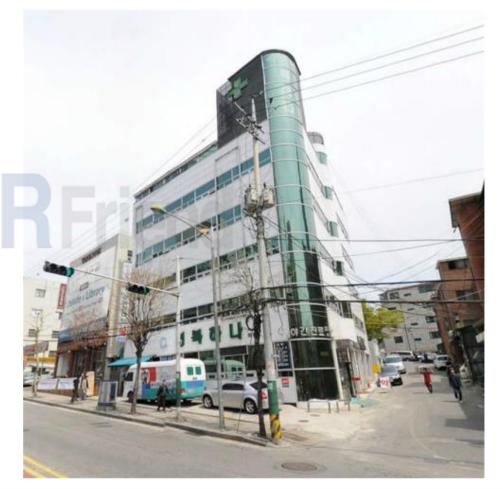

# 지하철4호선 길음역 역세권 미아균형발전촉진지구내 입지, 연면적 330평 규모

# <mark>의원(성북하나의원), 약국 등으로 활용 중</mark> ⇒ 요양원으로 개발시 용도변경 선행 필수