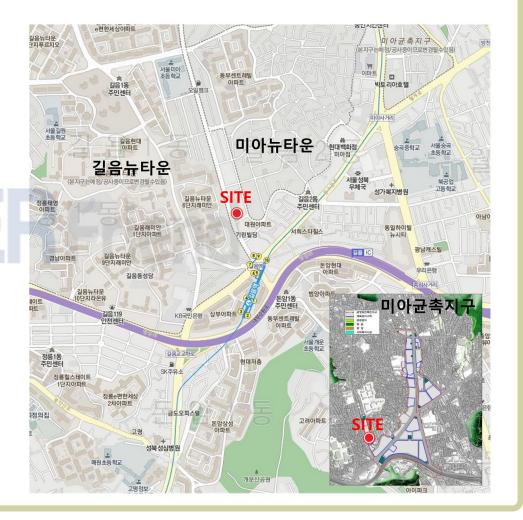

# 🔤 1. 사업대상지 현황

# 지하철4호선 길음역 역세권 미아균형발전촉진지구내 입지, 연면적 330평 규모

# 🔤 🚽 2. 개발여건 : 길음 · 월곡(미아) 균형발전촉진지구내 실길음3구역 도시환경정비사업(예정구역) – 사업지 포함

#### 📲 길음 · 월곡(미아) 균형발전촉진지구